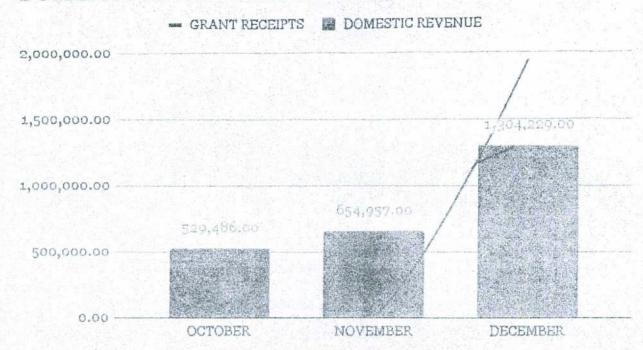

## 3. Total Revenue

Total Consolidated revenue collected in quarter 4, 2022 was SLE 4,441,513 thousand, of which SLE 2,488,672 thousand is domestic revenue while SLE 1,952,841 thousand is grant from Development Partners. The chart below illustrates monthly revenue pattern for the quarter ending 31st December, 2022.

## CHART 1

# DOMESTIC REVENUE and GRANT RECEIPTS

Further, the chart below summarises the quarterly revenue between domestic and external for consolidated for quarter 4 of 2022.

CHART 2

The chart above illustrates the composition of consolidated domestic revenues for quarter 4, 2022.

The table explains the chart further.

Table 1-'DOMESTIC REVENUE ANALYSIS - Quarter 4, 2022

|                                         | Budget Jan 22 -<br>Dec 22                                                                                                                                                                                                                                                                                                                                                                                                                                                                                                                                                                                                                                                                                                                                                                                                                                                                                                                                                                                                                                                                                                                                                                                                                                                                                                                                                                                                                                                                                                                                                                                                                                                                                                                                                                                                                                                                                                                                                                                                                                                                                                      | Oct-22  | Nov-22  | Dec-22    | CRF Quarter<br>Ending Dec 22 | Project and<br>Subvented<br>Agencies | Quarterly Total         | Percentage<br>quarterly total |
|-----------------------------------------|--------------------------------------------------------------------------------------------------------------------------------------------------------------------------------------------------------------------------------------------------------------------------------------------------------------------------------------------------------------------------------------------------------------------------------------------------------------------------------------------------------------------------------------------------------------------------------------------------------------------------------------------------------------------------------------------------------------------------------------------------------------------------------------------------------------------------------------------------------------------------------------------------------------------------------------------------------------------------------------------------------------------------------------------------------------------------------------------------------------------------------------------------------------------------------------------------------------------------------------------------------------------------------------------------------------------------------------------------------------------------------------------------------------------------------------------------------------------------------------------------------------------------------------------------------------------------------------------------------------------------------------------------------------------------------------------------------------------------------------------------------------------------------------------------------------------------------------------------------------------------------------------------------------------------------------------------------------------------------------------------------------------------------------------------------------------------------------------------------------------------------|---------|---------|-----------|------------------------------|--------------------------------------|-------------------------|-------------------------------|
|                                         | SLED00                                                                                                                                                                                                                                                                                                                                                                                                                                                                                                                                                                                                                                                                                                                                                                                                                                                                                                                                                                                                                                                                                                                                                                                                                                                                                                                                                                                                                                                                                                                                                                                                                                                                                                                                                                                                                                                                                                                                                                                                                                                                                                                         | SLE000  | SLEDOD  | SLE000    | SLEDGO                       | SLEDGO                               | SLEGGO                  | %                             |
| Domestic Revenue Collection             |                                                                                                                                                                                                                                                                                                                                                                                                                                                                                                                                                                                                                                                                                                                                                                                                                                                                                                                                                                                                                                                                                                                                                                                                                                                                                                                                                                                                                                                                                                                                                                                                                                                                                                                                                                                                                                                                                                                                                                                                                                                                                                                                |         |         |           | 1000                         |                                      |                         | -                             |
| Taxes income Profes & Capital Gains     | 2,709,000                                                                                                                                                                                                                                                                                                                                                                                                                                                                                                                                                                                                                                                                                                                                                                                                                                                                                                                                                                                                                                                                                                                                                                                                                                                                                                                                                                                                                                                                                                                                                                                                                                                                                                                                                                                                                                                                                                                                                                                                                                                                                                                      | 201,353 | 218,452 | 326.242   | 745.048                      | -                                    | 745.048                 | 29.75                         |
| Customs And Excise Income               | 1,737,100                                                                                                                                                                                                                                                                                                                                                                                                                                                                                                                                                                                                                                                                                                                                                                                                                                                                                                                                                                                                                                                                                                                                                                                                                                                                                                                                                                                                                                                                                                                                                                                                                                                                                                                                                                                                                                                                                                                                                                                                                                                                                                                      | 19.335  | 14,753  | 100       |                              |                                      |                         |                               |
| Goods And Services Tax                  | 519,188                                                                                                                                                                                                                                                                                                                                                                                                                                                                                                                                                                                                                                                                                                                                                                                                                                                                                                                                                                                                                                                                                                                                                                                                                                                                                                                                                                                                                                                                                                                                                                                                                                                                                                                                                                                                                                                                                                                                                                                                                                                                                                                        | 101,303 | 137,772 |           | 34,138                       |                                      | 34,188                  | 1.3                           |
| Property/name                           | 316,000                                                                                                                                                                                                                                                                                                                                                                                                                                                                                                                                                                                                                                                                                                                                                                                                                                                                                                                                                                                                                                                                                                                                                                                                                                                                                                                                                                                                                                                                                                                                                                                                                                                                                                                                                                                                                                                                                                                                                                                                                                                                                                                        | 121,200 |         | 134,828   | 373,903                      | 2 700                                | 373,903                 | - 14.9                        |
| CompulsoryLigenses                      | The state of the s | -       | 522     | 440       | 942                          |                                      | 982                     | 0.04                          |
| Tax Fees                                | 286,260                                                                                                                                                                                                                                                                                                                                                                                                                                                                                                                                                                                                                                                                                                                                                                                                                                                                                                                                                                                                                                                                                                                                                                                                                                                                                                                                                                                                                                                                                                                                                                                                                                                                                                                                                                                                                                                                                                                                                                                                                                                                                                                        | 94      | 1,875   | 1,227     | 3,196                        | -                                    | 3,196                   | 0.13                          |
|                                         | 304,858                                                                                                                                                                                                                                                                                                                                                                                                                                                                                                                                                                                                                                                                                                                                                                                                                                                                                                                                                                                                                                                                                                                                                                                                                                                                                                                                                                                                                                                                                                                                                                                                                                                                                                                                                                                                                                                                                                                                                                                                                                                                                                                        | 16,242  | 10,957  | 9,242     | 36,441                       |                                      | 38,441                  | 1.4                           |
| Taxes On Interational Trade 3 Transport | 844,812                                                                                                                                                                                                                                                                                                                                                                                                                                                                                                                                                                                                                                                                                                                                                                                                                                                                                                                                                                                                                                                                                                                                                                                                                                                                                                                                                                                                                                                                                                                                                                                                                                                                                                                                                                                                                                                                                                                                                                                                                                                                                                                        | 54,087  | 113,944 | 82832     | 290,643                      |                                      | 290,543                 | 11.59                         |
| Admin, Fees& Charges,Inondental Sale    | 141,751                                                                                                                                                                                                                                                                                                                                                                                                                                                                                                                                                                                                                                                                                                                                                                                                                                                                                                                                                                                                                                                                                                                                                                                                                                                                                                                                                                                                                                                                                                                                                                                                                                                                                                                                                                                                                                                                                                                                                                                                                                                                                                                        | 5,295   | 2,805   | 319       | 9.011                        |                                      | 9.011                   | 0.30                          |
| Cher Non-Tax Revenue                    | 267,406                                                                                                                                                                                                                                                                                                                                                                                                                                                                                                                                                                                                                                                                                                                                                                                                                                                                                                                                                                                                                                                                                                                                                                                                                                                                                                                                                                                                                                                                                                                                                                                                                                                                                                                                                                                                                                                                                                                                                                                                                                                                                                                        | 22,725  | 67,488  | 674,851   | 766,084                      | 19,034                               | 784,098                 | 31.27                         |
| TSA Transière                           | 413,125                                                                                                                                                                                                                                                                                                                                                                                                                                                                                                                                                                                                                                                                                                                                                                                                                                                                                                                                                                                                                                                                                                                                                                                                                                                                                                                                                                                                                                                                                                                                                                                                                                                                                                                                                                                                                                                                                                                                                                                                                                                                                                                        | 53,480  | 85,489  | 74,347    | 229,316                      | 10,024                               | The same of the same of |                               |
| Total                                   | 7.642,500                                                                                                                                                                                                                                                                                                                                                                                                                                                                                                                                                                                                                                                                                                                                                                                                                                                                                                                                                                                                                                                                                                                                                                                                                                                                                                                                                                                                                                                                                                                                                                                                                                                                                                                                                                                                                                                                                                                                                                                                                                                                                                                      | 529,486 | 654.957 | 1,354,229 | 2,488,672                    | 19,034                               | 2.507,706               | 9.14                          |