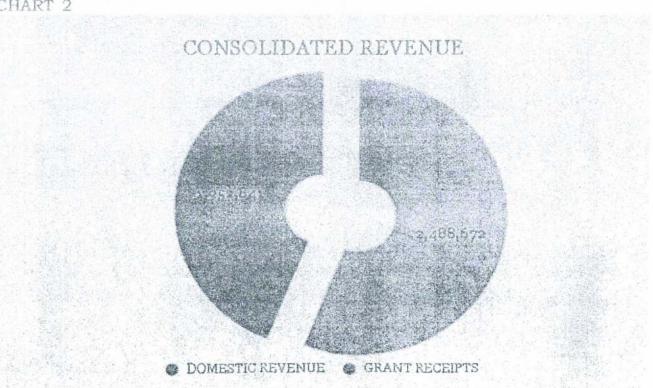

## 3. Total Revenue

Total Consolidated revenue collected in quarter 4, 2022 was SLE 4,441,513 thousand, of which SLE 2,488,672 thousand is domestic revenue while SLE 1,952,841 thousand is grant from Development Partners. The chart below illustrates monthly revenue pattern for the quarter ending 31st December, 2022.

# DOMESTIC REVENUE and GRANT RECEIPTS

Further, the chart below summarises the quarterly revenue between domestic and external for consolidated for quarter 4 of 2022.

CHART 2