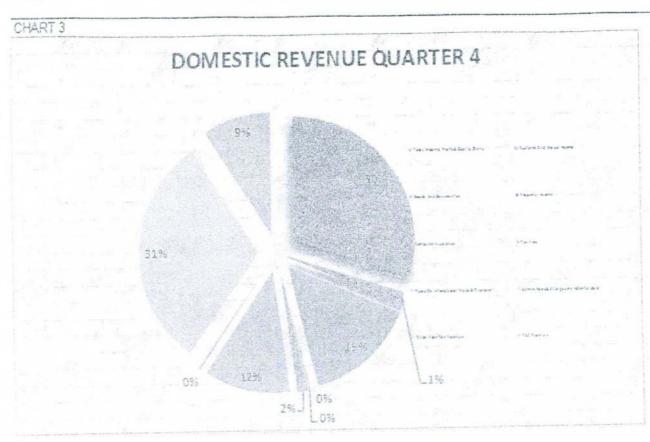

## 4. Domestic Revenue

The consolidated domestic revenues for quarter 4 of 2022, consist of Tax on Income, Profits & Capital Gains which contributed SLE 746,048 thousand or 30% of the total domestic revenue, Customs and Excise Income was SLE34,188 thousand or 1%, Goods and Services Tax (GST) amounted to SLE 373,903 thousand or 15%.

Purthermore, Taxes On International Trade & Transport SLE 290,543 thousand which is 12%, TSA Transfers SLE 229,316 or 9% and other taxes and non-tax revenue SLE 766,706 making 31% of domestic revenue.

The chart above illustrates the composition of consolidated domestic revenues for quarter 4, 2022.

The table explains the chart further.

Table 1-'DOMESTIC REVENUE ANALYSIS - Quarter 4, 2022

|                                         | Budget Jan 22 -<br>Dec 22                                                                                                                                                                                                                                                                                                                                                                                                                                                                                                                                                                                                                                                                                                                                                                                                                                                                                                                                                                                                                                                                                                                                                                                                                                                                                                                                                                                                                                                                                                                                                                                                                                                                                                                                                                                                                                                                                                                                                                                                                                                                                                      | Oct-22  | Nov-22  | Dec-22    | CRF Quarter<br>Ending Dec 22 | Project and<br>Subvented<br>Agencies | Quarterly Total         | Percentage<br>quarterly total |
|-----------------------------------------|--------------------------------------------------------------------------------------------------------------------------------------------------------------------------------------------------------------------------------------------------------------------------------------------------------------------------------------------------------------------------------------------------------------------------------------------------------------------------------------------------------------------------------------------------------------------------------------------------------------------------------------------------------------------------------------------------------------------------------------------------------------------------------------------------------------------------------------------------------------------------------------------------------------------------------------------------------------------------------------------------------------------------------------------------------------------------------------------------------------------------------------------------------------------------------------------------------------------------------------------------------------------------------------------------------------------------------------------------------------------------------------------------------------------------------------------------------------------------------------------------------------------------------------------------------------------------------------------------------------------------------------------------------------------------------------------------------------------------------------------------------------------------------------------------------------------------------------------------------------------------------------------------------------------------------------------------------------------------------------------------------------------------------------------------------------------------------------------------------------------------------|---------|---------|-----------|------------------------------|--------------------------------------|-------------------------|-------------------------------|
|                                         | SLED00                                                                                                                                                                                                                                                                                                                                                                                                                                                                                                                                                                                                                                                                                                                                                                                                                                                                                                                                                                                                                                                                                                                                                                                                                                                                                                                                                                                                                                                                                                                                                                                                                                                                                                                                                                                                                                                                                                                                                                                                                                                                                                                         | SLE000  | SLEDOD  | SLE000    | SLEDGO                       | SLEDGO                               | SLEGGO                  | %                             |
| Domestic Revenue Collection             |                                                                                                                                                                                                                                                                                                                                                                                                                                                                                                                                                                                                                                                                                                                                                                                                                                                                                                                                                                                                                                                                                                                                                                                                                                                                                                                                                                                                                                                                                                                                                                                                                                                                                                                                                                                                                                                                                                                                                                                                                                                                                                                                |         |         |           | 1000                         |                                      |                         | -                             |
| Taxes income Profes & Capital Gains     | 2,709,000                                                                                                                                                                                                                                                                                                                                                                                                                                                                                                                                                                                                                                                                                                                                                                                                                                                                                                                                                                                                                                                                                                                                                                                                                                                                                                                                                                                                                                                                                                                                                                                                                                                                                                                                                                                                                                                                                                                                                                                                                                                                                                                      | 201,353 | 218,452 | 326.242   | 745.048                      | -                                    | 745.048                 | 29.75                         |
| Customs And Excise Income               | 1,737,100                                                                                                                                                                                                                                                                                                                                                                                                                                                                                                                                                                                                                                                                                                                                                                                                                                                                                                                                                                                                                                                                                                                                                                                                                                                                                                                                                                                                                                                                                                                                                                                                                                                                                                                                                                                                                                                                                                                                                                                                                                                                                                                      | 19.335  | 14,753  | 100       |                              |                                      |                         |                               |
| Goods And Services Tax                  | 519,188                                                                                                                                                                                                                                                                                                                                                                                                                                                                                                                                                                                                                                                                                                                                                                                                                                                                                                                                                                                                                                                                                                                                                                                                                                                                                                                                                                                                                                                                                                                                                                                                                                                                                                                                                                                                                                                                                                                                                                                                                                                                                                                        | 101,303 | 137,772 |           | 34,138                       |                                      | 34,188                  | 1.3                           |
| Property/name                           | 316,000                                                                                                                                                                                                                                                                                                                                                                                                                                                                                                                                                                                                                                                                                                                                                                                                                                                                                                                                                                                                                                                                                                                                                                                                                                                                                                                                                                                                                                                                                                                                                                                                                                                                                                                                                                                                                                                                                                                                                                                                                                                                                                                        | 121,200 |         | 134,828   | 373,903                      | 2 700                                | 373,903                 | - 14.9                        |
| CompulsoryLigenses                      | The state of the s | -       | 522     | 440       | 942                          |                                      | 982                     | 0.04                          |
| Tax Fees                                | 286,260                                                                                                                                                                                                                                                                                                                                                                                                                                                                                                                                                                                                                                                                                                                                                                                                                                                                                                                                                                                                                                                                                                                                                                                                                                                                                                                                                                                                                                                                                                                                                                                                                                                                                                                                                                                                                                                                                                                                                                                                                                                                                                                        | 94      | 1,875   | 1,227     | 3,196                        | -                                    | 3,196                   | 0.13                          |
|                                         | 304,858                                                                                                                                                                                                                                                                                                                                                                                                                                                                                                                                                                                                                                                                                                                                                                                                                                                                                                                                                                                                                                                                                                                                                                                                                                                                                                                                                                                                                                                                                                                                                                                                                                                                                                                                                                                                                                                                                                                                                                                                                                                                                                                        | 16,242  | 10,957  | 9,242     | 36,441                       |                                      | 38,441                  | 1.4                           |
| Taxes On Interational Trade 3 Transport | 844,812                                                                                                                                                                                                                                                                                                                                                                                                                                                                                                                                                                                                                                                                                                                                                                                                                                                                                                                                                                                                                                                                                                                                                                                                                                                                                                                                                                                                                                                                                                                                                                                                                                                                                                                                                                                                                                                                                                                                                                                                                                                                                                                        | 54,087  | 113,944 | 82832     | 290,643                      |                                      | 290,543                 | 11.59                         |
| Admin, Fees& Charges,Inondental Sale    | 141,751                                                                                                                                                                                                                                                                                                                                                                                                                                                                                                                                                                                                                                                                                                                                                                                                                                                                                                                                                                                                                                                                                                                                                                                                                                                                                                                                                                                                                                                                                                                                                                                                                                                                                                                                                                                                                                                                                                                                                                                                                                                                                                                        | 5,295   | 2,805   | 319       | 9.011                        |                                      | 9.011                   | 0.30                          |
| Cher Non-Tax Revenue                    | 267,406                                                                                                                                                                                                                                                                                                                                                                                                                                                                                                                                                                                                                                                                                                                                                                                                                                                                                                                                                                                                                                                                                                                                                                                                                                                                                                                                                                                                                                                                                                                                                                                                                                                                                                                                                                                                                                                                                                                                                                                                                                                                                                                        | 22,725  | 67,488  | 674,851   | 766,084                      | 19,034                               | 784,098                 | 31.27                         |
| TSA Transière                           | 413,125                                                                                                                                                                                                                                                                                                                                                                                                                                                                                                                                                                                                                                                                                                                                                                                                                                                                                                                                                                                                                                                                                                                                                                                                                                                                                                                                                                                                                                                                                                                                                                                                                                                                                                                                                                                                                                                                                                                                                                                                                                                                                                                        | 53,480  | 85,489  | 74,347    | 229,316                      | 10,024                               | The same of the same of |                               |
| Total                                   | 7.642,500                                                                                                                                                                                                                                                                                                                                                                                                                                                                                                                                                                                                                                                                                                                                                                                                                                                                                                                                                                                                                                                                                                                                                                                                                                                                                                                                                                                                                                                                                                                                                                                                                                                                                                                                                                                                                                                                                                                                                                                                                                                                                                                      | 529,486 | 654.957 | 1,354,229 | 2,488,672                    | 19,034                               | 2.507,706               | 9.14                          |