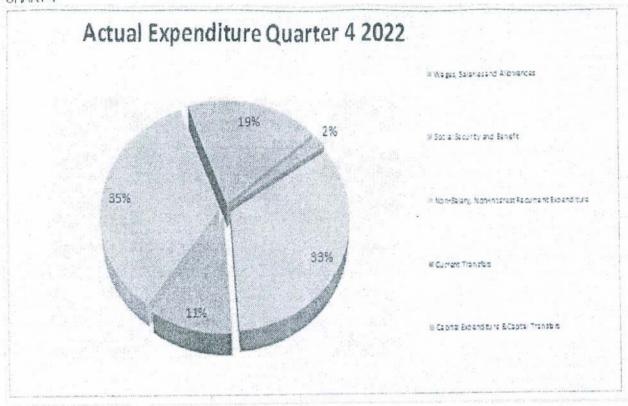

# 5. Expenditure Payments

During the quarter ending 31st December 2022, total amount expended was SLE4,383,408 thousand. This consists of total operating expenses including finance cost for both domestic and external debt as well as arrears payments and loan amortisation.

| Description                                                      | Budget FY 2022 | CRF 'Quarter 4 | Project and<br>Subvented<br>Agencies | Total (Quarter 4) |
|------------------------------------------------------------------|----------------|----------------|--------------------------------------|-------------------|
| OPERATING EXPENSES                                               | SLE000         | SLE000         | SLE000                               | SLE000            |
| Wages, Salaries and Allowances                                   | 3,667,348      | 984,589        | 912,854                              | 1,897,443         |
| Sodal Security and Benefit<br>Non-Salary, Non-Interest Recurrent | 230,652        | 184,242        |                                      | 184,242           |
| Expenditure                                                      | 1,317,011      | 1,327,415      | 1,960,212                            | 3,287,627         |
| Current Transfers                                                | 2,776,616      | 1,052,260      |                                      | 1,052,260         |
| Capital Expenditure & Capital Transfers                          | 1,368,975      | 483,537        | 2,919,076                            | 3,402,613         |
| Total Operating Expenses                                         | 9,360,602      | 4,032,043      | 5,792,142                            | 9,824,185         |
| _oan Amortization                                                | 739,958        | 351,365        | -                                    | 351,365           |
| Total Expenditure Payments                                       | 10,100,560     | 4,383,408      | 5,792,142                            | 10,175,550        |

The total operating expenses amounted to SLE4,032,043 thousand, which comprised of a total amount of SLE984,589 thousand spent on Wages, Salaries and SLE184,242 thousand on social security and employees' benefits.