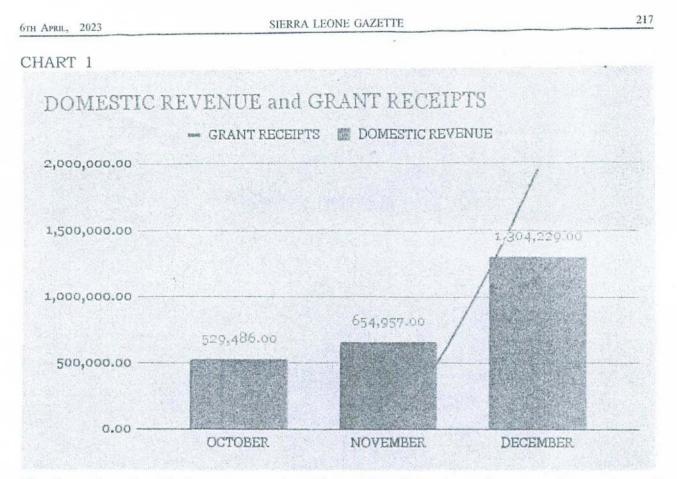

#### 3. Total Revenue

Total Consolidated revenue collected in quarter 4, 2022 was SLE 4,441,513 thousand, of which SLE 2,488,672 thousand is domestic revenue while SLE 1,952,841 thousand is grant from Development Partners. The chart below illustrates monthly revenue pattern for the quarter ending 31st December, 2022.

#### Table 1- DOMESTIC REVENUE ANALYSIS - Quarter 4, 2022

|                                         | Budget Jan 22 -<br>Dec 22 | 0:1-72 Nov-22 Det-72 | DHC-92  | CRF Quarter<br>Ending Dec 22 | Project and<br>Subvented<br>Agencies | Quarterly Total | Percentage<br>quarterly total |        |
|-----------------------------------------|---------------------------|----------------------|---------|------------------------------|--------------------------------------|-----------------|-------------------------------|--------|
|                                         | SLED00                    | SLE000               | SLED00  | SLED00                       | SLEDOO                               | SLEDOO          | SLED00                        | %      |
| Domestic Revenue Collection             | 1                         |                      |         |                              |                                      |                 |                               |        |
| Taxes Income.Profits&Capital Gains      | 2,709,000                 | 201,353              | 218,452 | 326,242                      | 745,048                              | -               | 743,043                       | 29.75  |
| Customs And Excise Income               | 1,737,100                 | 19,335               | 14,753  | 103                          | 34,188                               | -               | 34,188                        | 1.38   |
| Goods And Services Tax                  | 619,188                   | 101,303              | 137,772 | 134,828                      | 373,903                              |                 | 373,903                       | 14.91  |
| Propertylocome                          | 315,000                   | -                    | 522     | 440                          | 962                                  | -               | 962                           | 0.04   |
| CompulsoryLicenses                      | 286,260                   | 54                   | 1,875   | 1,227                        | 3,195                                | -               | 3,195                         | 0.13   |
| TaxFees                                 | 304,858                   | 16,242               | 10,957  | 9,242                        | 35,441                               |                 | 38,441                        | 1.45   |
| Taxes On Interational Trade& Transport. | 844,812                   | 94,067               | 113,844 | 82,632                       | 290,543                              |                 | 290,543                       | 11.59  |
| Admin. Fees& Charges incindental Sale   | 144,751                   | 5,886                | 2,805   | 319                          | 9.011                                | -               | 9.011                         | 0.35   |
| Other Non-Tax Revenue                   | 257,405                   | 22,725               | 67,458  | 674,851                      | 765.064                              | 19,034          | 784,098                       | 31.27  |
| TSATransfers                            | 413,125                   | (58,480              | 86,489  | 74.347                       | 229.318                              |                 | 229,316                       | 9.14   |
| Total                                   | 7,642,500                 | 529,486              | 654,957 | 1,304,229                    | 2,488,672                            | 19,034          | 2,507,705                     | 109.00 |