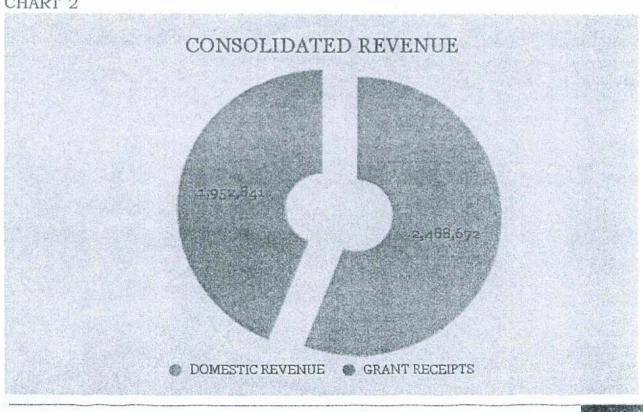

#### 3. Total Revenue

Total Consolidated revenue collected in quarter 4, 2022 was SLE 4,441,513 thousand, of which SLE 2,488,672 thousand is domestic revenue while SLE 1,952,841 thousand is grant from Development Partners. The chart below illustrates monthly revenue pattern for the quarter ending 31st December, 2022.

Further, the chart below summarises the quarterly revenue between domestic and external for consolidated for quarter 4 of 2022.

## **STATEMENT OF FISCAL OPERATIONS** For The Quarter Ending 31st December 2022

|                                                              | Revised<br>Budget for the<br>year | Actuals for2022 |          |          |           |                                     |                                      |           |  |  |
|--------------------------------------------------------------|-----------------------------------|-----------------|----------|----------|-----------|-------------------------------------|--------------------------------------|-----------|--|--|
| Description                                                  | Jan 22- Dec 22                    | YTD             | Oct-22   | Nov-22   | Dec-22    | CRF<br>'Quarter<br>Ending Dec<br>22 | Project and<br>Subvented<br>Agencies | QIR4      |  |  |
|                                                              | SLe' 000                          | SLe' 000        | SLe' 000 | SLe' 000 | SLe' 000  | SLe' 000                            | SLe' 000                             | SLe' 000  |  |  |
| Domestic Revenue Collection                                  |                                   |                 | 1        |          |           |                                     |                                      |           |  |  |
| Taxes Income, Profits&Capital<br>Gains                       | 2,709,000                         | 3,007,493       | 201,353  | 218,452  | 326,242   | 746,048                             | -                                    | 746,048   |  |  |
| Customs And Excise Income                                    | 1,737,100                         | 281,702         | 19,335   | 14,753   | 100       | 34,188                              | -                                    | 34,188    |  |  |
| Goods And Services Tax                                       | 619,188                           | 938,975         | 101,303  | 137,772  | 134,828   | 373,903                             | 354                                  | 374,257   |  |  |
| Property Income                                              | 316,000                           | 405,375         | _        | 522      | 440       | 962                                 | -                                    | 962       |  |  |
| Compulsory Licenses                                          | 286,260                           | 60,798          | 94       | 1,875    | 1,227     | 3,196                               |                                      | 3,196     |  |  |
| Tax Fees                                                     | 304,858                           | 140,365         | 16,242   | 10,957   | 9,242     | 36,441                              |                                      | 36,441    |  |  |
| Taxes On Interational Trade&<br>Transport<br>Admin. Fees&    | 844,812                           | 1,288,057       | 94,067   | 113,844  | 82,632    | 290,543                             | -                                    | 290,543   |  |  |
| Charges, Incindental Sale                                    | 144,751                           | 69,873          | 5,886    | 2,805    | 319       | 9,011                               |                                      | 9,011     |  |  |
| Other Non-Tax Revenue                                        | 267,406                           | 1,285,886       | 22,725   | 67,488   | 674,851   | 765,064                             | 18,680                               | 783,744   |  |  |
| TSA Transfers                                                | 413,125                           | 765,410         | 68,480   | 86,489   | 74,347    | 229,316                             | Distance of the local data           | 229,316   |  |  |
| Total Domestic Revenue                                       | 7,642,500                         | 8,243,935       | 529,486  | 654,957  | 1,304,229 | 2,488,572                           | 19,034                               | 2,507,706 |  |  |
| Grants Receipts (Direct Grant<br>Budgetary Support)          |                                   |                 |          |          |           |                                     |                                      |           |  |  |
| Bilateral Grants and Transfers                               | 2300473                           | 18,580          | 732      | 2,369    | 2,044     | 5,144                               | 170                                  | 5,314     |  |  |
| Grants From International<br>Organisations<br>Other Projects | -                                 | 3,317,638       | 796      | -        | 1,946,901 | 1,947,696                           | -                                    | 1,947,696 |  |  |
| Total Grant Receipts                                         | 2,300,473                         | 3,336,218       | 1,528    | 2,369    | 1,948,945 | 1,952,841                           | 170                                  | 1,953,011 |  |  |
| Total Receipts                                               | 9,942,973                         | 11,580,153      | 531,013  | 657,326  | 3,253,173 | 4,441,513                           | 19,204                               | 4,460,717 |  |  |