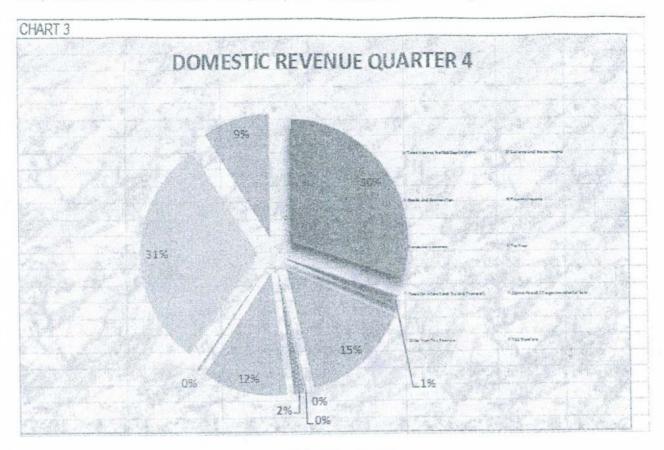

## 4. Domestic Revenue

The consolidated domestic revenues for quarter 4 of 2022, consist of Tax on Income, Profits & Capital Gains which contributed SLE 746,048 thousand or 30% of the total domestic revenue, Customs and Excise Income was SLE34,188 thousand or 1%, Goods and Services Tax (GST) amounted to SLE 373,903 thousand or 15%.

Furthermore, Taxes On International Trade & Transport SLE 290,543 thousand which is 12%, TSA Transfers SLE 229,316 or 9% and other taxes and non-tax revenue SLE 766,706 making 31% of domestic revenue.

The chart above illustrates the composition of consolidated domestic revenues for quarter 4, 2022.

The table explains the chart further.